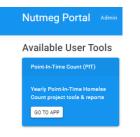

- 2. Click on the box next to HMIS Account
- 3. Then enter your HMIS Username and Password

4. Once in you should see this option below: