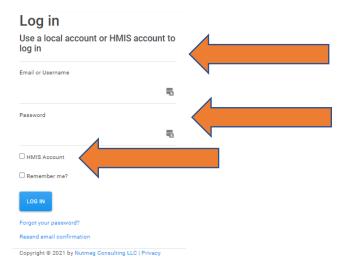

1. Link: https://poe.nutmegit.com/AppCenter2

| app.nutmegit.com/AppCenter2/Identity/Account/Login |                                                                               |                       |     |
|----------------------------------------------------|-------------------------------------------------------------------------------|-----------------------|-----|
|                                                    | Nutmeg Portal About Contact                                                   | te                    | gin |
|                                                    | Log in<br>Use a local account or HMIS account to<br>log in                    | Nutmeg Employees only |     |
|                                                    | Password                                                                      |                       |     |
|                                                    | HMIS Account Remember me?                                                     |                       |     |
|                                                    | LOG IN<br>Forgot your password?                                               |                       |     |
|                                                    | Resend email confirmation Copyright © 2021 by Nutmeg Consulting LLC   Privacy |                       |     |

- 2. Click on the box next to HMIS Account
- 3. Then enter your HMIS Username and Password

4. Once in you should see this option below: